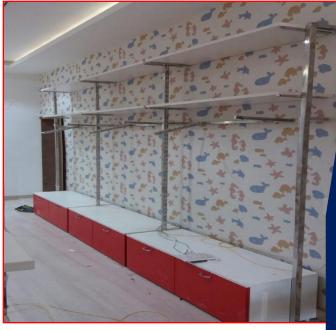

#### **Our Service's & Process**

Our Process Begins with a survey of the retail shop premises and measurement of available shop space. The next stage is the preparation of 2-D designs along with its quotation and these are submitted to the client for review and approval. Some clients provide hand drawn measurements or their own design drawings that are drawn by their interior designer. Finally we arranges for the Production of Shop Display Racks, which is delivered and installed - Now shop gets ready for the shop operation.

- A. Shop Measurements
- B. 2D Design & Quotation
- C. 3D Design
- D. Production
- E. Dispatch / Transportation
- F. Installation

S