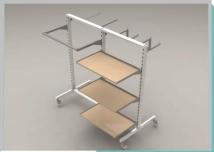

### GONDOLA / RACK SERIES

SPIRAL STAND

3 TIER STAND

2 LEVEL HORIZONTAL

**DOUBLE** 

RING

SALES BIN

BELT STAND

4 WAY STAND

ONE LEVEL HORIZONTAL

Hanging SS/MS Gondola

BELT STAND CHROME

GRID TOWER