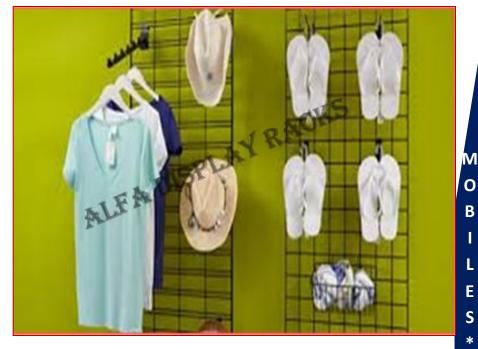

### SLATWALL SYSTEM

Magnetic stop lock For hooks

ALFA DISPLAY RACKS

S P O

R T S

0 N

G

**S** \*

### **GRID SYSTEM**

**GRID SIZE 4X2, 5X2, 6X2, 6X3** 

Magnetic stop lock For hooks

В

E

S

S