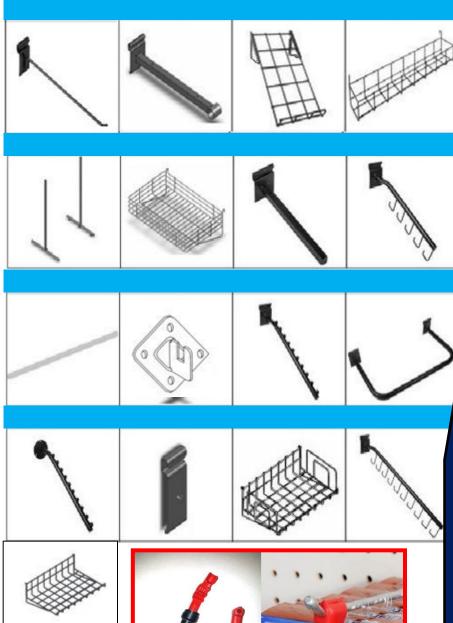

### SLATWALL SYSTEM

Magnetic stop lock For hooks

ALFA DISPLAY RACKS

S P O

R T S

0 N

G

**S** \*

### **GRID SYSTEM**

**GRID SIZE 4X2, 5X2, 6X2, 6X3** 

Magnetic stop lock For hooks

В

E

S

S

### MS POWDER COATED CHANNEL

### SS CHANNEL SERIES

SS Single Slot Channel

Channel With Wooden Inlay Panel

SS Single Slot & Double Slot Channel Series

E

Ε

R

Ν

## SS / MS PILLAR SERIES

SS Ronda Series

MS NEW PILLAR

MS PARTITION SYSTEM

M

W E A R

0

0