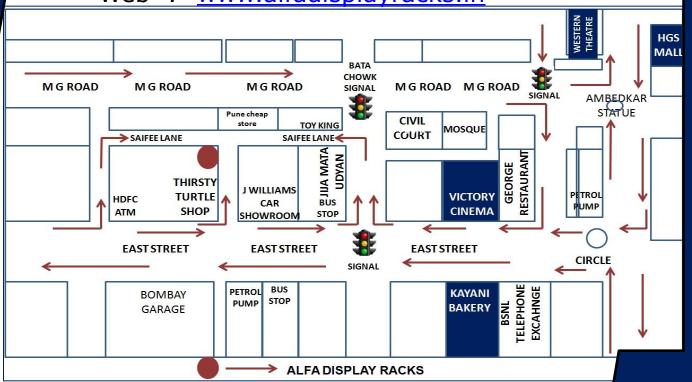

### Alfa Display racks

Shop 35 / A , East Street Gallaria

Opp. Bombay Garage, Behind J. Williams Car Showroom

Saifee Lane, East Street, Camp, Pune - 411001

Tel :- 020-41226061 , Mob:- 9867383647 / 7776061362