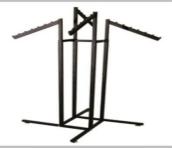

### GONDOLA / RACK SERIES

SPIRAL STAND

3 TIER STAND

2 LEVEL HORIZONTAL

**DOUBLE** 

RING

SALES BIN

BELT STAND

4 WAY STAND

ONE LEVEL HORIZONTAL

Hanging SS/MS Gondola

BELT STAND CHROME

GRID TOWER