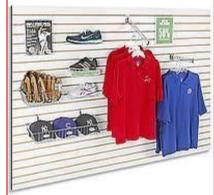

### SLATWALL SYSTEM

Magnetic stop lock For hooks

ALFA DISPLAY RACKS

S P O

R T S

0 N

G

**S** \*