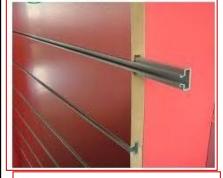

### SLATWALL SYSTEM

Magnetic stop lock For hooks

ALFA DISPLAY RACKS

S P O

R T S

0 N

G

**S** \*

### MS POWDER COATED CHANNEL