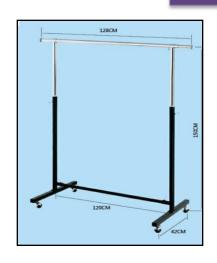

4 WAY STAND

ONE LEVEL HORIZONTAL

Hanging SS/MS Gondola

BELT STAND CHROME

GRID TOWER