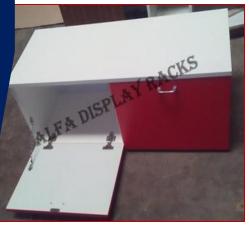

### **GONDOLA SERIES**

SS 2 SIDED METAL INLAY GONDOLA

**WOODEN INLAY GONDOLA** 

**WOODEN STORAGE BOX** 

**NESTING TABLE** 

SS 4 SIDED METAL INLAY GONDOLA

SS BOTHSIDE HANGING
GONDOLA

A D