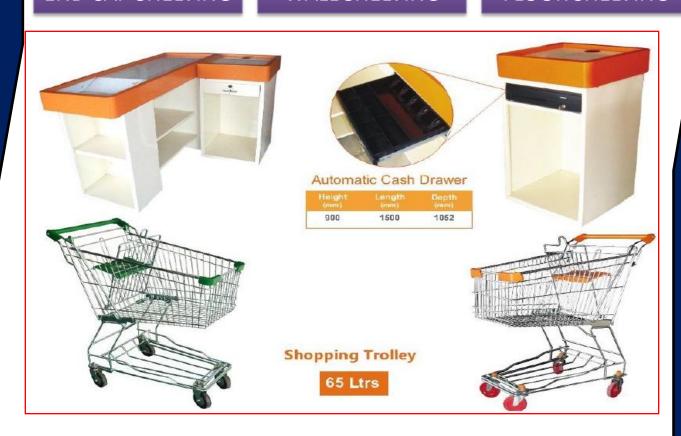

### SUPERMARKET SHELVING SERIES

END CAP SHELVING

WALL SHELVING

**FLOOR SHELVING** 

TROLLEY

CHECKOUT COUNTER

### **COUNTER SERIES**

**ALL IN ONE COUNTER** 

SS HANGING COUNTER

SS COUNTER

**FLIP COUNTER** 

**TOP DRAWER COUNTER** 

**WOODEN CASH COUNTER** 

**METAL CASH** COUNTER