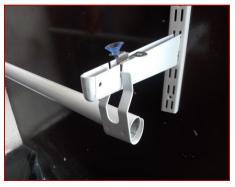

### SLATWALL SYSTEM

Magnetic stop lock For hooks

ALFA DISPLAY RACKS

S P O

R T S

0 N

G

**S** \*

### **GRID SYSTEM**

**GRID SIZE 4X2, 5X2, 6X2, 6X3** 

Magnetic stop lock For hooks

В

E

S

S

Ν

&

MANNEQUIN

HANGERS & CHAPPALS HANGING PVC

MAGNETIC STOP LOCK FOR HOOKS