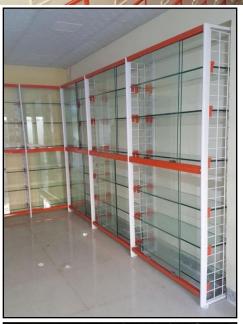

### **GRID SYSTEM**

**GRID SIZE 4X2, 5X2, 6X2, 6X3** 

Magnetic stop lock For hooks

В

E

S

S