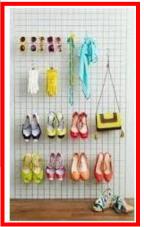

### SLATWALL SYSTEM

Magnetic stop lock For hooks

ALFA DISPLAY RACKS

S P O

R T S

0 N

G

**S** \*

### **GRID SYSTEM**

**GRID SIZE 4X2, 5X2, 6X2, 6X3** 

Magnetic stop lock For hooks

В

E

S

S