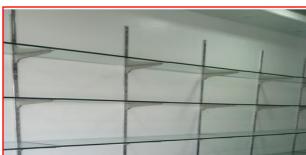

### SLATWALL SYSTEM

Magnetic stop lock For hooks

ALFA DISPLAY RACKS

S P O

R T S

0 N

G

**S** \*

### **GRID SYSTEM**

**GRID SIZE 4X2, 5X2, 6X2, 6X3** 

Magnetic stop lock For hooks

В

E

S

S