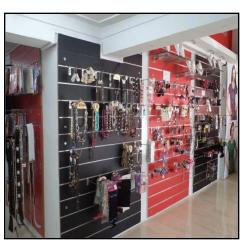

### SLATWALL SYSTEM

Magnetic stop lock For hooks

ALFA DISPLAY RACKS

S P O

R T S

0 N

G

**S** \*

### **GRID SYSTEM**

**GRID SIZE 4X2, 5X2, 6X2, 6X3** 

Magnetic stop lock For hooks

В

E

S

S