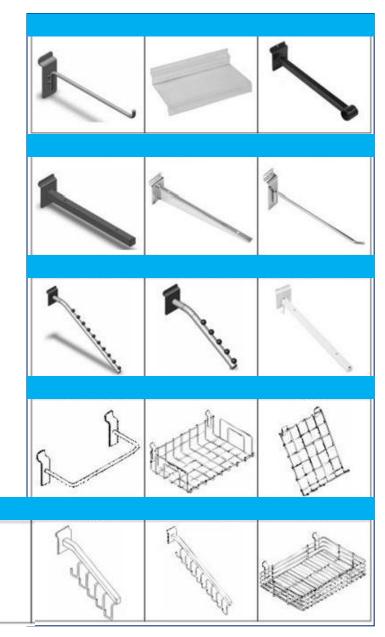

### SLATWALL SYSTEM

Magnetic stop lock For hooks

ALFA DISPLAY RACKS

S P O

R T S

0 N

G

**S** \*

### **GRID SYSTEM**

**GRID SIZE 4X2, 5X2, 6X2, 6X3** 

Magnetic stop lock For hooks

В

E

S

S

Ν

&

MANNEQUIN

HANGERS & CHAPPALS HANGING PVC

MAGNETIC STOP LOCK FOR HOOKS