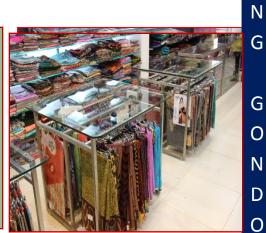

### **GONDOLA SERIES**

SS 2 SIDED METAL INLAY GONDOLA

**WOODEN INLAY GONDOLA** 

**WOODEN STORAGE BOX** 

**NESTING TABLE** 

SS 4 SIDED METAL INLAY GONDOLA

SS BOTHSIDE HANGING
GONDOLA

A D