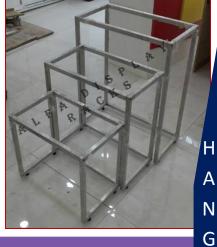

### GONDOLA / RACK SERIES

SPIRAL STAND

3 TIER STAND

2 LEVEL HORIZONTAL

**DOUBLE** 

RING

SALES BIN

BELT STAND

4 WAY STAND

ONE LEVEL HORIZONTAL

Hanging SS/MS Gondola

BELT STAND CHROME

GRID TOWER