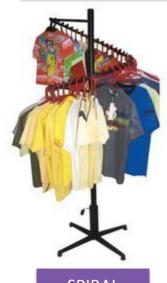

### GONDOLA / RACK SERIES

SPIRAL STAND

3 TIER STAND

2 LEVEL HORIZONTAL

**DOUBLE** 

RING

SALES BIN

BELT STAND