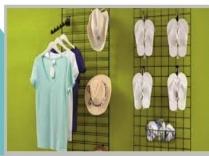

### **GRID SYSTEM**

**GRID SIZE 4X2, 5X2, 6X2, 6X3** 

Magnetic stop lock For hooks

В

E

S

S